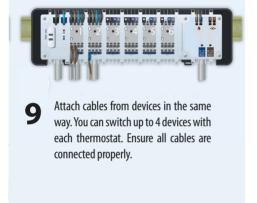

## **Initial SETUP:**

**Device:** Thermostat / Power / Pump / Boiler

Cut the cables of the devices, the thermostats and the mains cable to the length mentionned above.

10 Attach cables from devices in the same way. You can switch up to 4 devices with each thermostat. Ensure all cables are connected properly.