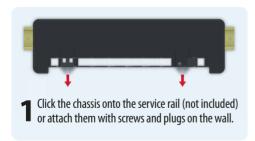

## **Initial SETUP:**

**Device:** Thermostat / Power / Pump / Boiler

Cut the cables of the devices, the thermostats and the mains cable to the length mentionned above.

10 Attach cables from devices in the same way. You can switch up to 4 devices with each thermostat. Ensure all cables are connected properly.