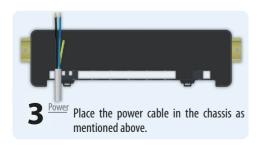

## **Initial SETUP:**

**Device:** Thermostat / Power / Pump / Boiler

Cut the cables of the devices, the thermostats and the mains cable to the length mentionned above.

10 Attach cables from devices in the same way. You can switch up to 4 devices with each thermostat. Ensure all cables are connected properly.