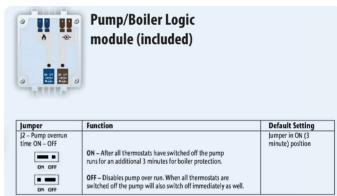

## Purpose and correct use:

The KL06 24V Wiring Centre is used for simple and safe connection of thermostats (up to six units) and electrical devices (actuators as a rule). Pump/Boiler Logic module (accessory) is used in conjunction with the wiring centre for effective control of a circulating pump and boiler.