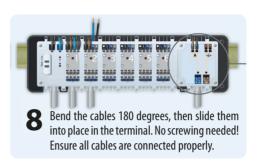

## **Initial SETUP:**

**Device:** Thermostat / Power / Pump / Boiler

Cut the cables of the devices, the thermostats and the mains cable to the length mentionned above.

10 Attach cables from devices in the same way. You can switch up to 4 devices with each thermostat. Ensure all cables are connected properly.