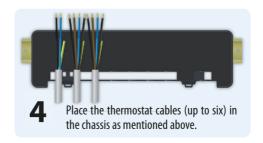

## Purpose and correct use:

The KL06 24V Wiring Centre is used for simple and safe connection of thermostats (up to six units) and electrical devices (actuators as a rule). Pump/Boiler Logic module (accessory) is used in conjunction with the wiring centre for effective control of a circulating pump and boiler.

Each thermostat can control up to four consumers.

The wiring centre may be fitted only in dry and closed interior rooms. Relative air humidity in the room may not exceed 95%.

The appliance may not be mounted in locations where there is a possibility of spraying water or the presence of contaminated air.