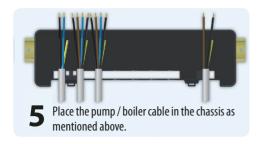

## Purpose and correct use:

The KL06 24V Wiring Centre is used for simple and safe connection of thermostats (up to six units) and electrical devices (actuators as a rule). Pump/Boiler Logic module (accessory) is used in conjunction with the wiring centre for effective control of a circulating pump and boiler.