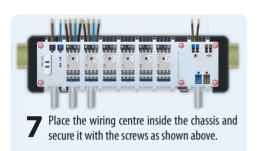

## Purpose and correct use:

The KL06 24V Wiring Centre is used for simple and safe connection of thermostats (up to six units) and electrical devices (actuators as a rule). Pump/Boiler Logic module (accessory) is used in conjunction with the wiring centre for effective control of a circulating pump and boiler.