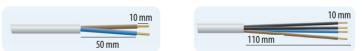

## **Initial SETUP:**

**Device:** Thermostat / Power / Pump / Boiler

Cut the cables of the devices, the thermostats and the mains cable to the length mentionned above.

10 Attach cables from devices in the same way. You can switch up to 4 devices with each thermostat. Ensure all cables are connected properly.